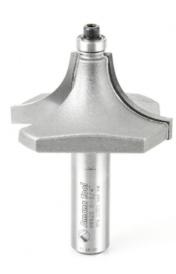

## Item #49620, Amana Tool Carbide-Tipped Beading 3/4" Radius x 2" Dia x 1" x 1/2" Shank w/ 3/8" Dia Ball Bearing Guide

Thank you for shopping with us!

Cut a quarter-round shape bound by fillets, known as a bead, in one pass. The width of one fillet is set by the pilot bearing size, while the other is controlled by the depth of cut. A beading bit can be transformed to a corner rounding bit by changing the bearing (and vise versa).