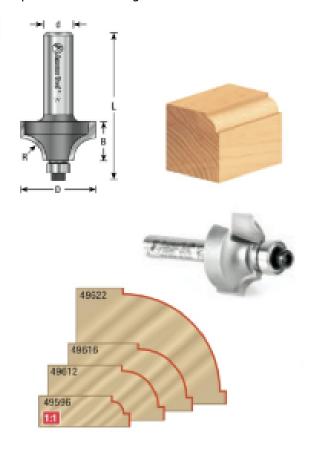

## Item #49620, Amana Tool Carbide-Tipped Beading 3/4" Radius x 2" Dia x 1" x 1/2" Shank w/ 3/8" Dia Ball Bearing Guide

Thank you for shopping with us!

Cut a quarter-round shape bound by fillets, known as a bead, in one pass. The width of one fillet is set by the pilot bearing size, while the other is controlled by the depth of cut. A beading bit can be transformed to a corner rounding bit by changing the bearing (and vise versa).

## Replacement bearing 47702

Replacement bearing 47702

Warning: Maximum RPM = 22,000.

| SPECIFICATIONS               |                               |
|------------------------------|-------------------------------|
| Manufacturer                 | Amana Tool                    |
| Diameter                     | 2 in                          |
| Cut Height, Length, or Width | 1 in                          |
| Flute                        | 2 w/Bearing                   |
| Bearing(s)                   | 47702                         |
| Overall Length               | 2 7/8 in                      |
| Radius                       | 3/4 in                        |
| RPM                          | Warning: Maximum RPM = 22,000 |
| Shank                        | 1/2 in                        |
| Note                         |                               |