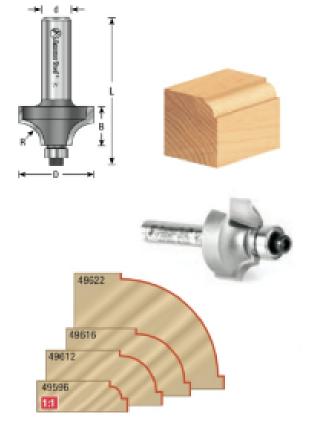

## Item #49619, Amana Tool Carbide-Tipped Beading 5/8" Radius x 1 3/4" Dia x 7/8" x 1/2" Shank w/ 3/8" Dia Ball Bearing Guide \$58.76

Thank you for shopping with us!

Cut a quarter-round shape bound by fillets, known as a bead, in one pass. The width of one fillet is set by the pilot bearing size, while the other is controlled by the depth of cut. A beading bit can be transformed to a corner rounding bit by changing the bearing (and vise versa).

## Replacement bearing 47702

Replacement bearing 47702

Warning: Maximum RPM = 28,000.

| SPECIFICATIONS               |                               |
|------------------------------|-------------------------------|
| Manufacturer                 | Amana Tool                    |
| Diameter                     | 1 3/4 in                      |
| Cut Height, Length, or Width | 7/8 in                        |
| Flute                        | 2 w/Bearing                   |
| Bearing(s)                   | 47702                         |
| Overall Length               | 2 3/4 in                      |
| Radius                       | 5/8 in                        |
| RPM                          | Warning: Maximum RPM = 28,000 |
| Shank                        | 1/2 in                        |
| Note                         |                               |