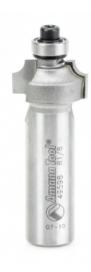

## Item #49598, Amana Tool Carbide-Tipped Beading 1/8 Radius x 3/4" Dia x 3/8" x 1/2" Shank w/ 3/8" Dia Ball Bearing Guide \$27.86

Thank you for shopping with us!

Cut a quarter-round shape bound by fillets, known as a bead, in one pass. The width of one fillet is set by the pilot bearing size, while the other is controlled by the depth of cut. A beading bit can be transformed to a corner rounding bit by changing the bearing (and vise versa).