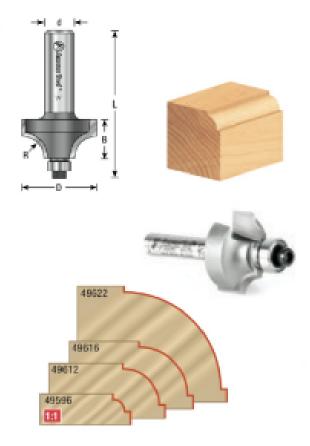

## Item #49598, Amana Tool Carbide-Tipped Beading 1/8 Radius x 3/4" Dia x 3/8" x 1/2" Shank w/ 3/8" Dia Ball Bearing Guide \$27.86

Thank you for shopping with us!

Cut a quarter-round shape bound by fillets, known as a bead, in one pass. The width of one fillet is set by the pilot bearing size, while the other is controlled by the depth of cut. A beading bit can be transformed to a corner rounding bit by changing the bearing (and vise versa).

## Replacement bearing 47702

| SPECIFICATIONS |            |
|----------------|------------|
| Manufacturer   | Amana Tool |
| Diameter       | 3/4 in     |

| SPECIFICATIONS               |             |
|------------------------------|-------------|
| Cut Height, Length, or Width | 3/8 in      |
| Flute                        | 2 w/Bearing |
| Bearing(s)                   | 47702       |
| Overall Length               | 2 5/16 in   |
| Radius                       | 1/8 in      |
| RPM                          |             |
| Shank                        | 1/2 in      |
| Note                         |             |