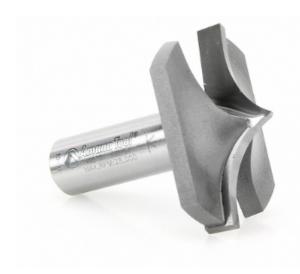

## Item #49570, Amana Tool Carbide-Tipped Plunge Ovolo w/ Center Pt 23/32" Radius x 1-3/4" Dia x 23/32" x 1/2" Shank \$73.84

Thank you for shopping with us! Amana Tool Carbide-Tipped Plunge Ovolo w/ Center Pt 23/32" Radius x 1-3/4" Dia x 23/32" x 1/2" Shank Rout decorative grooves on solid wood or MDF panels and surfaces with a handheld or CNC router. Form edges using an edge guide.

| SPECIFICATIONS               |            |
|------------------------------|------------|
| Manufacturer                 | Amana Tool |
| Diameter                     | 1 3/4 in   |
| Cut Height, Length, or Width | 23/32 in   |
| Flute                        | 2          |
| Overall Length               | 2 3/16 in  |
| Radius                       | 23/32 in   |
| Shank                        | 1/2 in     |