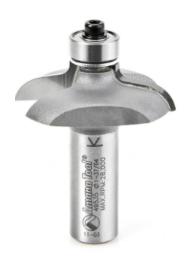

## Item #49535, Amana Tool Carbide-Tipped Cabinet Door Edge - Front Face Edge - 9/64x11/32 Radius x 1-9/16 Dia x 7/16 CH x 1/2 Inch Shank \$54.60

Thank you for shopping with us!

Amana Tool Carbide-Tipped Cabinet Door Edge - Front Face Edge - 9/64x11/32 Radius x 1-9/16 Dia x 7/16 CH x 1/2 Inch Shank

Cuts a decorative edge on cabinet fronts. Shallow design will also work well with European hinges.

Replacement bearing #47706

| SPECIFICATIONS               |            |
|------------------------------|------------|
| Diameter                     | 1 9/16 in  |
| Cut Height, Length, or Width | 7/16 in    |
| Diameter (D1)                | 1/2 in     |
| Flute                        | 2          |
| Overall Length               | 2 19/64 in |
| Radius                       | 9/64 in    |
| R1/Radius                    | 11/32 in   |
| Shank                        | 1/2 in     |
| Manufacturer                 | Amana Tool |
| Bearing(s)                   | 47706      |