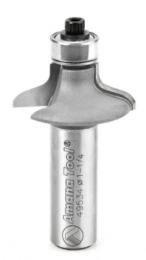

## Item #49534, Amana Tool Carbide-Tipped Cabinet Door Edge -Front Face Edge - 1-1/4" Dia x 7/16" CH x 1/2" Shank \$69.19

Thank you for shopping with us! Amana Tool Carbide-Tipped Cabinet Door Edge -Front Face Edge - 1-1/4" Dia x 7/16" CH x 1/2" Shank Cuts a decorative edge on cabinet fronts. Shallow design will also work well with European hinges.

49534:

| SPECIFICATIONS               |             |
|------------------------------|-------------|
| Manufacturer                 | Amana Tool  |
| Diameter                     | 1 1/4 in    |
| B1                           |             |
| Cut Height, Length, or Width | 7/16 in     |
| Cut Depth                    | 3/8 in      |
| Flute                        | 2 w/Bearing |
| Overall Length               | 1 15/16 in  |
| Radius                       | 7/32 in     |
| R1/Radius                    | 9/64 in     |

| SPECIFICATIONS |           |
|----------------|-----------|
| Shank          | 1/2 in    |
| R2/Radius      |           |
| Туре           | Door Edge |
| Bearing(s)     | 47706     |