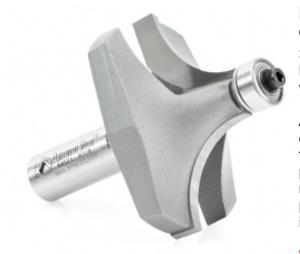

## Item #49521, Amana Tool Corner Rounding Carbide-Tipped 2-Flute w/Ball Bearing Guide \$119.59

Edge of Arlington offers free shipping in the United States when you choose flat rate shipping

A basic edge-forming bit, the corner-rounding bit rounds an edge to a given radius. The tool is shouldered to cut a fillet. The cut can be used to ease edges, as a simple profile, or as part of a complex one. Also known as a roundover, rounding over, and quarter-round. If a smaller pilot bearing is used, a second shoulder can be produced, in effect making the bit a beading bit.

Warning: Maximum RPM = 22,000

| SPECIFICATIONS               |                               |
|------------------------------|-------------------------------|
| Cut Height, Length, or Width | 1 1/4 in                      |
| Diameter (D1)                | 0.5 in                        |
| Flute                        | 2 w/Bearing                   |
| Manufacturer                 | Amana Tool                    |
| Note                         | Warning: Maximum RPM = 22,000 |
| Overall Length               | 3 1/16 in                     |
| Radius                       | 7/8 in                        |
| Shank                        | 1/2 in                        |