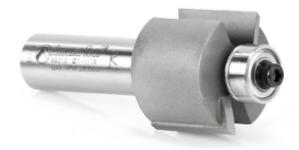

## Item #49310, Amana Tool Special Rabbet Bit 9/32" Depth x 1-1/16" Dia x 7/8" CH x 1/2" Shank 2-Flute w/Ball Bearing Guide \$55.13

Thank you for shopping with us! Amana Tool Special Rabbet Bit 9/32" Depth x 1-1/16" Dia x 7/8" CH x 1/2" Shank 2-Flute w/Ball Bearing Guide Designed for the "smart clip" backsplash system. Depth of rabbet 9/32" Replacement bearing #47706