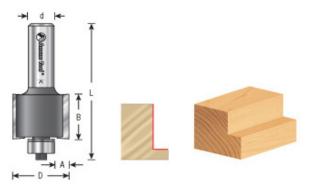

## Item #49310, Amana Tool Special Rabbet Bit 9/32" Depth x 1-1/16" Dia x 7/8" CH x 1/2" Shank 2-Flute w/Ball Bearing Guide \$55.13

Thank you for shopping with us! Amana Tool Special Rabbet Bit 9/32" Depth x 1-1/16" Dia x 7/8" CH x 1/2" Shank 2-Flute w/Ball Bearing Guide Designed for the "smart clip" backsplash system. Depth of rabbet 9/32" Replacement bearing #47706

| SPECIFICATIONS               |                                      |
|------------------------------|--------------------------------------|
| Bearing(s)                   | 47706, 3/16 ID x 1/2 OD x .195 Thick |
| Cut Depth                    | Depth of Rabbet 9/32 in, 7/8 in      |
| Cut Height, Length, or Width |                                      |
| Flute                        |                                      |
| Manufacturer                 | Amana Tool                           |
| Overall Length               |                                      |
| Shank                        |                                      |