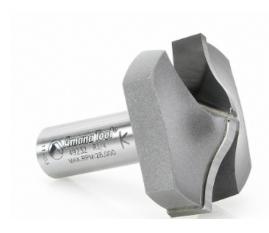

## Item #49232, Amana Tool Amana Tool Carbide-Tipped Plunge Raised & Ogee 3/8" Radius x 1-5/8" Dia x 23/32" x 1/2" Shank \$59.55

Thank you for shopping with us! Amana Tool Amana Tool Carbide-Tipped Plunge Raised & Ogee 3/8" Radius x 1-5/8" Dia x 23/32" x 1/2" Shank Rout decorative grooves on solid wood or MDF panels and surfaces with a handheld or CNC router. Form edges using an edge guide.