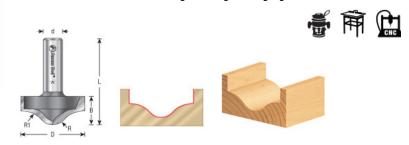

## Item #49232, Amana Tool Amana Tool Carbide-Tipped Plunge Raised & Ogee 3/8" Radius x 1-5/8" Dia x 23/32" x 1/2" Shank \$59.55

Thank you for shopping with us! Amana Tool Amana Tool Carbide-Tipped Plunge Raised & Ogee 3/8" Radius x 1-5/8" Dia x 23/32" x 1/2" Shank Rout decorative grooves on solid wood or MDF panels and surfaces with a handheld or CNC router. Form edges using an edge guide.