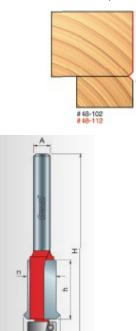

## Item #48-102, Freud Flush Trim " V" Groove Bits

**\$30.33** Thank you for shopping with us! Application: Trims laminated countertops and cabinets -Adds small, decorative " V" groove while aligning a cabinet frame flush with the front of the cabinet, or trimming a laminated top. -Cuts all composition materials, plywoods, hardwoods, and softwoods. -Use on portable or table-mounted routers.

| SPECIFICATIONS               |             |
|------------------------------|-------------|
| Diameter                     | 5/8 in      |
| Cut Height, Length, or Width | 1 in        |
| Bearing Size                 | 1/2 in      |
| Overall Length               | 2 13/16 in  |
| Shank                        | 1/4 in      |
| Manufacturer                 | Freud Tools |