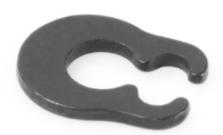

## Item #47779, Amana Tool Snap Ring .22 Outer Dia x .079 Inner Dia \$3.60

Thank you for shopping with us!

Application: To retain bearings on tools furnished with upper ball bearing guides.

| SPECIFICATIONS   |            |
|------------------|------------|
| Manufacturer     | Amana Tool |
| Inside Diameter  | 0.22 in    |
| Outside Diameter | 0.079 in   |
| Recommended For  | 51436      |
| Thickness        |            |
| Part Descp.      | Snap Ring  |