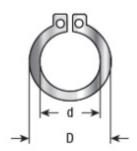

## Item #47750, Amana Tool Snap Ring .675 Outside Dia x .542 Inner Dia \$2.85

Thank you for shopping with us!

Application: To retain bearings on tools furnished with upper ball bearing guides.

| SPECIFICATIONS   |              |
|------------------|--------------|
| Manufacturer     | Amana Tool   |
| Inside Diameter  | 0.542 in     |
| Outside Diameter | 0.675 in     |
| Recommended For  | 56140, 56150 |
| Thickness        |              |
| Part Descp.      | Snap Ring    |