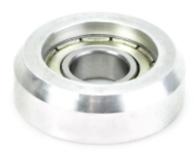

## Item #47749, Amana Tool 1/2 in ID x 1-1/2 in OD x .466mm Thick Steel Ball Bearing Guide \$12.98

Thank you for shopping with us!

Amana Tool® uses only the finest industrial quality precision ball bearings available. Bearings are double steel-shielded for extra rigidity and to inhibit dust. A special high-performance, high-temperature grease is used for maximum life.