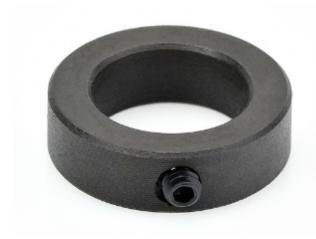

## Item #47740, Amana Tool Retaining Collar 25/32 Outside Dia x 1/2 Inner Dia \$5.33

Thank you for shopping with us!

Application: To retain bearings on tools furnished with upper ball bearing guides. Collars include #67091 set screw.

| SPECIFICATIONS   |                                          |
|------------------|------------------------------------------|
| Manufacturer     | Amana Tool                               |
| Inside Diameter  | 1/2 in                                   |
| Outside Diameter | 25/32 in                                 |
| Recommended For  | 45468, 45469, 45470, 45990, 45992, 51592 |
| Thickness        | .234 (15/64)                             |
| Part Descp.      | Ball Bearing Retaining Collar            |