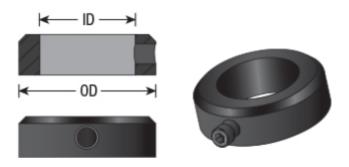

## Item #47740, Amana Tool Retaining Collar 25/32 Outside Dia x 1/2 Inner Dia \$5.33

Thank you for shopping with us!

Application: To retain bearings on tools furnished with upper ball bearing guides. Collars include #67091 set screw.

| SPECIFICATIONS   |                                          |
|------------------|------------------------------------------|
| Manufacturer     | Amana Tool                               |
| Inside Diameter  | 1/2 in                                   |
| Outside Diameter | 25/32 in                                 |
| Recommended For  | 45468, 45469, 45470, 45990, 45992, 51592 |
| Thickness        | .234 (15/64)                             |
| Part Descp.      | Ball Bearing Retaining Collar            |