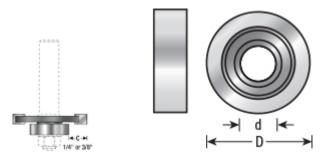

All standard Amana Tool® slotting assemblies (including Quadraset<sup>™</sup>, Duo-Set<sup>™</sup>, and box joint) make a 1/2" deep cut. Reduce the cut depth either to 1/4" or 3/8" with Vari-Depth<sup>™</sup> precision ball bearings fitted with non-marring Delrin® sleeves.

## **SPECIFICATIONS**

**Cut Depth** 

Manufacturer

Amana Tool