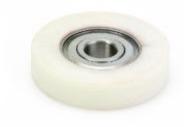

## Item #47727, Amana Tool Slot Cutter Vari-Depth™ Carbide-Tipped 1/4" DOC 1-3/8" Overall Dia x 5/16" Inner Dia Bearing

\$12.15

Edge of Arlington offers free shipping in the United States when you choose flat rate shipping.

All standard Amana Tool® slotting assemblies (including Quadraset<sup>™</sup>, Duo-Set<sup>™</sup>, and box joint) make a 1/2" deep cut. Reduce the cut depth either to 1/4" or 3/8" with Vari-Depth<sup>™</sup> precision ball bearings fitted with non-marring Delrin® sleeves.