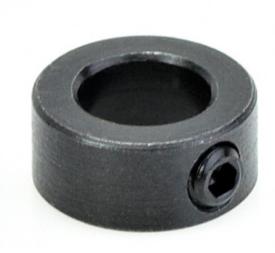

## Item #47724, Amana Tool Retaining Collar 7/16 Outer Dia x 1/4 Inner Dia \$5.21

Thank you for shopping with us!

Application: To retain bearings on tools furnished with upper ball bearing guides. Collars include #67091 set screw.

| SPECIFICATIONS         |                                                                             |
|------------------------|-----------------------------------------------------------------------------|
| Manufacturer           | Amana Tool                                                                  |
| Inside Diameter        | 1/4 in                                                                      |
| Outside Diameter       | 7/16 in                                                                     |
| <b>Recommended For</b> | 45460, 45461, 45462, 45464, 45750, 45850, 45950, 45988, 54190, 54192, 54194 |
| Thickness              | .203 (13/64)                                                                |
| Part Descp.            | Ball Bearing Retaining Collar                                               |