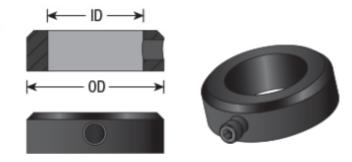

| SPECIFICATIONS         |                                                                             |
|------------------------|-----------------------------------------------------------------------------|
| Manufacturer           | Amana Tool                                                                  |
| Inside Diameter        | 1/4 in                                                                      |
| Outside Diameter       | 7/16 in                                                                     |
| <b>Recommended For</b> | 45460, 45461, 45462, 45464, 45750, 45850, 45950, 45988, 54190, 54192, 54194 |
| Thickness              | .203 (13/64)                                                                |
| Part Descp.            | Ball Bearing Retaining Collar                                               |