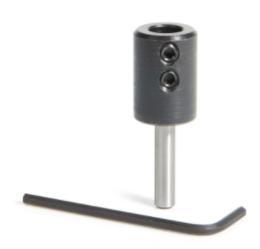

## Item #47643, Amana Tool 10MM Shank Dowel Drill/Boring Bit Adapters \$24.26

Edge of Arlington offers free shipping in the United States when you choose flat rate shipping

For CNC Standard Collet/Tool Holder

Made especially to run 10mm shank dowel drills and boring bits on a CNC machine. Accommodates the flat area on the 10mm round drill bit shank. Secure with the two set screws; same method as on boring machines.