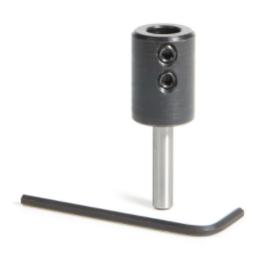

## Item #47636, Amana Tool 10mm Shank Dowel Drill/Boring Bit Adapter for CNC Standard Collet/Tool Holder \$25.73

Thank you for shopping with us!

Made especially to run 10mm shank dowel drills and boring bits on a CNC machine. Accommodates the flat area on the 10mm round drill bit shank, secure with the 2 set screws (M6), same method as on boring machines.

Total Indicated Run-out (TIR) is 0.00118" (0.03mm) Note: When securing drill bit into the adapter, make sure to align the flat part of the shank with both set screws.

Warning: Max RPM = 10,000

| SPECIFICATIONS    |                               |
|-------------------|-------------------------------|
| Manufacturer      | Amana Tool                    |
| Diameter          | 3/4 in                        |
| Diameter (D1)     | 10 mm                         |
| Length            | 1 1/16 in Body Length         |
| Overall Length    | 2 5/32 in                     |
| RPM               | Max 8,000                     |
| Shank             | 1/4 in                        |
| Replacement Parts | Screws (2) 67075; Wrench 5004 |