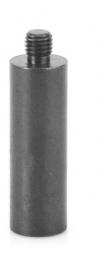

## Item #47614, Amana Tool 1/4" -28NF Threaded Arbor For Screw-Type Mortising Cutter \$7.61

Thank you for shopping with us! Due to application, these arbors are not furnished with hex nut or washers.

| SPECIFICATIONS               |                                                                             |
|------------------------------|-----------------------------------------------------------------------------|
| Cut Depth                    | 1 1/2 in                                                                    |
| Diameter                     | 1/4 - 28NF in                                                               |
| Cut Height, Length, or Width | 1/4 in                                                                      |
| Manufacturer                 | Amana Tool                                                                  |
| Note                         | Due to application, these arbors are not furnished with hex nut or washers. |
| Overall Length               | 1 1/2 in                                                                    |
| Shank                        | 1/2 in                                                                      |
| Usage/System                 | 55250 thru 55258 Screw Type Mortising Cutters                               |