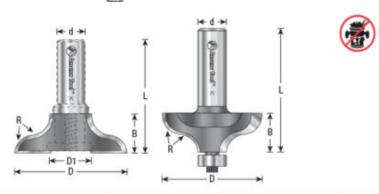

Stub Spindle

| SPECIFICATIONS               |                                                              |
|------------------------------|--------------------------------------------------------------|
| Manufacturer                 | Amana Tool                                                   |
| Bearing(s)                   | 47706                                                        |
| Diameter                     | 1 1/2 in                                                     |
| Cut Height, Length, or Width | 15/32 in                                                     |
| Diameter (D1)                | 3/4 in                                                       |
| Replacement Parts            | Cope Cutter #47512, Stub Spindle w/screw #47617, Screw 67012 |
| Flute                        | 2                                                            |
| Material                     | 1 1/8 in                                                     |
| Overall Length               | 2 in                                                         |
| Radius                       | 7/32 in                                                      |
| Shank                        | 1/2 in                                                       |
| Туре                         | Cope Cutter w/Stub Spindle                                   |
| Usage/System                 | Screen Door                                                  |