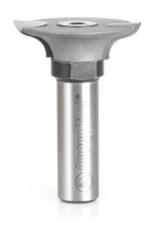

## Item #47513, Amana Tool Carbide-Tipped Cope Cutter with Stub Spindle - 7/32" Radius x 1-1/2" Dia x 1/2" Shank for 1-1/8" Material - Screen Door System

Thank you for shopping with us! Want the beauty of traditional cope and stick doors with the strength and longevity of true mortise-and-tenon joinery? Our design allows you to make beautiful doors with tenons of any length you choose. This unique door-making system utilizes a "stub" spindle & cope cutter arrangement. The counterbored cope cutter is secured to the spindle with a cap screw. A matching profile bit is used to shape the decorative ogee "sticking" along the edges of the stiles and rails. As the cope is cut on the ends of the rails, the tenon passes over the top of the bit unobstructed. Each stub spindle & cope cutter includes a full color instruction manual.

Stub Spindle

| SPECIFICATIONS               |                                                              |
|------------------------------|--------------------------------------------------------------|
| Manufacturer                 | Amana Tool                                                   |
| Bearing(s)                   | 47706                                                        |
| Diameter                     | 1 1/2 in                                                     |
| Cut Height, Length, or Width | 15/32 in                                                     |
| Diameter (D1)                | 3/4 in                                                       |
| Replacement Parts            | Cope Cutter #47512, Stub Spindle w/screw #47617, Screw 67012 |
| Flute                        | 2                                                            |
| Material                     | 1 1/8 in                                                     |
| Overall Length               | 2 in                                                         |
| Radius                       | 7/32 in                                                      |
| Shank                        | 1/2 in                                                       |
| Туре                         | Cope Cutter w/Stub Spindle                                   |
| Usage/System                 | Screen Door                                                  |