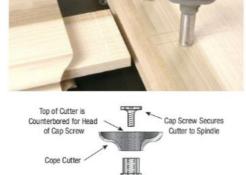

## Item #47513, Amana Tool Carbide-Tipped Cope Cutter with Stub Spindle - 7/32" Radius x 1-1/2" Dia x 1/2" Shank for 1-1/8" Material - Screen Door System

Thank you for shopping with us! Want the beauty of traditional cope and stick doors with the strength and longevity of true mortise-and-tenon joinery? Our design allows you to make beautiful doors with tenons of any length you choose. This unique door-making system utilizes a "stub" spindle & cope cutter arrangement. The counterbored cope cutter is secured to the spindle with a cap screw. A matching profile bit is used to shape the decorative ogee "sticking" along the edges of the stiles and rails. As the cope is cut on the ends of the rails, the tenon passes over the top of the bit unobstructed. Each stub spindle & cope cutter includes a full color instruction manual.