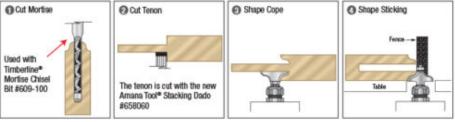

## Item #47513, Amana Tool Carbide-Tipped Cope Cutter with Stub Spindle - 7/32" Radius x 1-1/2" Dia x 1/2" Shank for 1-1/8" Material - Screen Door System

Thank you for shopping with us! Want the beauty of traditional cope and stick doors with the strength and longevity of true mortise-and-tenon joinery? Our design allows you to make beautiful doors with tenons of any length you choose. This unique door-making system utilizes a "stub" spindle & cope cutter arrangement. The counterbored cope cutter is secured to the spindle with a cap screw. A matching profile bit is used to shape the decorative ogee "sticking" along the edges of the stiles and rails. As the cope is cut on the ends of the rails, the tenon passes over the top of the bit unobstructed. Each stub spindle & cope cutter includes a full color instruction manual.