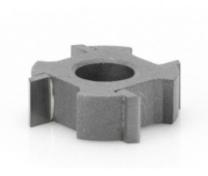

## Item #47502-L, Amana Tool 4-Wing Bottom Cutter 15° x 1" Dia x 1/4" x 5/16" Bore

Thank you for shopping with us! Cutters for the <u>47400 and</u> <u>47404</u> assembly are available separately.

| SPECIFICATIONS               |               |
|------------------------------|---------------|
| Manufacturer                 | Amana Tool    |
| Diameter                     | 1 in          |
| Bore                         | 5/16 in       |
| Cut Height, Length, or Width | 1/4 in        |
| Туре                         | Bottom Cutter |
| Angle                        | 15 deg        |