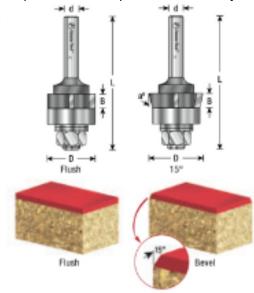

An assembly offers the option of switching cutters—from flush trim to either of two bevel trims—without removing the bit from the router or changing the depth-of-cut setup. Four flutes yield a smooth, crisp cut finish.

All parts can be replaced individually.

| SPECIFICATIONS               |                                                 |
|------------------------------|-------------------------------------------------|
| Cut Height, Length, or Width | 1/4 in                                          |
| Manufacturer                 | Amana Tool                                      |
| Note                         | Includes cutter, arbor, and ball bearing guide. |
| Overall Length               | 2 3/8 in                                        |
| Shank                        | 1/4 in                                          |
| Туре                         | Flush Trim Single Bevel                         |
| Wings                        | 4-Wing                                          |