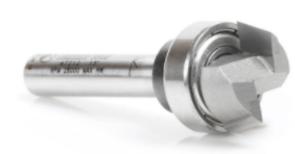

## **Edge of Arlington Saw & Tool, Inc.**

124 South Collins Arlington, TX 76010

Phone:817-461-7171 • Fax: 817-795-6651

Toll Free: 888-461-7171 Email: <u>info@eoasaw.com</u> Website: www.eoasaw.com

Item #47212, Amana Tool Carbide-Tipped Bevel Trim 15° x 5/8" Dia x 1/4" x 1/4" Shank w/ Upper Ball Bearing \$28.58

Thank you for shopping with us!

| SPECIFICATIONS               |                                                                         |
|------------------------------|-------------------------------------------------------------------------|
| Manufacturer                 | Amana Tool                                                              |
| Cut Height, Length, or Width | 1/4 in                                                                  |
| Bearing(s)                   | 47712, Amana Tool 1/4 ID x 5/8 OD x .195 Thick Steel Ball Bearing Guide |
| Diameter (D1)                | 0.5 in                                                                  |
| Flute                        | 2 w/Bearing                                                             |
| Overall Length               | 4 3/4 in                                                                |
| Shank                        | 1/4 in                                                                  |
| Angle                        | 15 deg                                                                  |