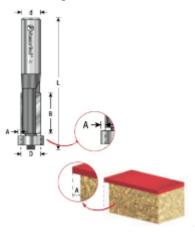

## Item #47188, Amana Tool Carbide-Tipped Overhang Trim 1/16" Overhang x 1/4" Dia x 1" x 1/4" Shank w/Ball Bearing Guide \$15.86

Thank you for shopping with us!

Stage flush trimming cuts, whether in laminate work or template work, with these bits. Trimming the material in two passes reduces chipping in laminates and tearout in solid wood. A preliminary cut with the overhang bit leaves a small overhang in laminate or template work, an edge slightly protruding the template. Complete the operation with a final pass, using a standard trim bit.

| SPECIFICATIONS               |             |
|------------------------------|-------------|
| Manufacturer                 | Amana Tool  |
| Diameter                     | 1/4 in      |
| Cut Depth                    | 1/16 in     |
| Cut Height, Length, or Width | 1 in        |
| Bearing(s)                   | 47704       |
| Flute Geometry               |             |
| Flute                        | 2 w/Bearing |
| Overall Length               | 2 1/2 in    |
| Shank                        | 1/4 in      |