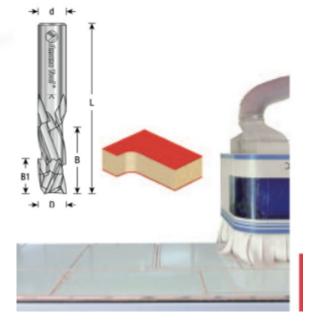

## **SPECIFICATIONS**

| Manufacturer                 | Amana Tool                |
|------------------------------|---------------------------|
| Diameter                     | 3/8 in                    |
| Cut Height, Length, or Width | 1 in                      |
| B1                           | 9/32 in                   |
| Flute                        | 4                         |
| Overall Length               | 3 in                      |
| RPM                          | Warning: Max RPM = 28,000 |
| Shank                        | 3/8 in                    |
|                              |                           |