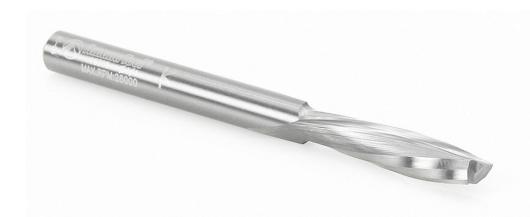

## Item #46365, Amana Tool CNC Solid Carbide Spiral Plunge for Solid Wood 1/4" Dia x 1 1/8" x 1/4" Shank Downcut \$48.41

Thank you for shopping with us!

The combination of acute spiral flute shear angles with the face ground helix yields high feed rates, fast plunge action, quick direction changes, deep penetration, and mirror finish.

Warning: Recommended RPM = 20,000 - 21,000

| SPECIFICATIONS               |            |
|------------------------------|------------|
| Manufacturer                 | Amana Tool |
| Diameter                     | 1/4 in     |
| Cut Height, Length, or Width | 1 1/8 in   |
| Flute Geometry               | Downcut    |
| Flute                        | 2          |
| Note                         |            |
| Overall Length               | 3 in       |

| SPECIFICATIONS |                 |
|----------------|-----------------|
| Shank          | 1/4 in          |
| RPM            | 20,000 - 21,000 |