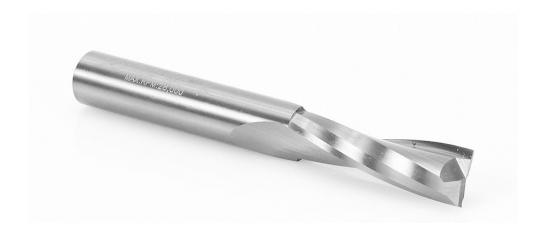

## Edge of Arlington Saw & Tool, Inc.

124 South Collins Arlington, TX 76010

Phone:817-461-7171 • Fax: 817-795-6651

Toll Free: 888-461-7171 Email: <u>info@eoasaw.com</u> Website: www.eoasaw.com

Item #46259, Amana Tool CNC Solid Carbide Spiral Plunge for Solid Wood 3/8" Dia x 1 1/4" x 1/8" Shank Upcut \$63.19

Thank you for shopping with us!

The combination of acute spiral flute shear angles with the face ground helix yields high feed rates, fast plunge action, quick direction changes, deep penetration, and mirror finish.

Warning: Recommended RPM = 20,000 - 21,000

| SPECIFICATIONS               |            |
|------------------------------|------------|
| Manufacturer                 | Amana Tool |
| Diameter                     | 3/8 in     |
| Cut Height, Length, or Width | 1 1/4 in   |
| Flute Geometry               | Upcut      |
| Flute                        | 2          |
| Note                         |            |
| Overall Length               | 3 in       |
| Shank                        | 3/8 in     |