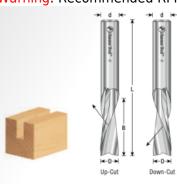

Warning: Recommended RPM = 20,000 - 21,000

| SPECIFICATIONS               |                 |
|------------------------------|-----------------|
| Manufacturer                 | Amana Tool      |
| Diameter                     | 1/4 in          |
| Cut Height, Length, or Width | 1 1/8 in        |
| Flute Geometry               | Upcut           |
| Flute                        | 2               |
| Note                         |                 |
| Overall Length               | 3 in            |
| Shank                        | 1/4 in          |
| RPM                          | 20,000 - 21,000 |