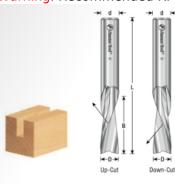

## Item #46241, Amana Tool CNC Solid Carbide Spiral Plunge for Solid Wood 1/8" Dia x 1/2" x 1/" Shank Upcut \$30.26

Thank you for shopping with us!

The combination of acute spiral flute shear angles with the face ground helix yields high feed rates, fast plunge action, quick direction changes, deep penetration, and mirror finish.

Warning: Recommended RPM = 20,000 - 21,000

| SPECIFICATIONS               |                 |
|------------------------------|-----------------|
| Manufacturer                 | Amana Tool      |
| Diameter                     | 1/8 in          |
| Cut Height, Length, or Width | 1/2 in          |
| Flute Geometry               | Upcut           |
| Flute                        | 2               |
| Note                         |                 |
| Overall Length               | 2 in            |
| Shank                        | 1/4 in          |
| RPM                          | 20,000 - 21,000 |