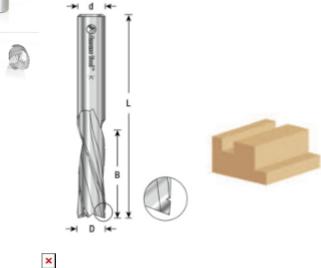

## Item #46238, Amana Tool Solid Carbide Spiral Flute Roughing/Finishing with Chipbreaker 3/4" Dia x 2 1/4" x 3/4" Shank Downcut, 3-Flute Router Bit \$273.11

Thank you for shopping with us!

Amana Tool Solid Carbide Spiral Flute Roughing/Finishing with Chipbreaker 3/4" Dia x 2 1/4" x 3/4" Shank Downcut, 3-Flute Router Bit has a small chipbreaker that improves the quality of the cut. It will leave a small striated finish. For massive wood only.

## SPECIFICATIONSManufacturerAmana ToolDiameter3/4 inCut Height, Length, or Width2 1/4 inFlute GeometryDowncutFlute3Overall Length4 inShank3/4 in