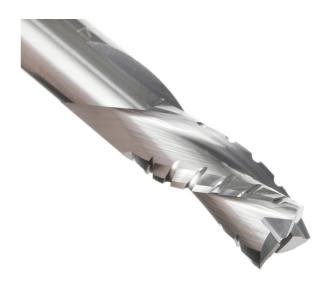

## Item #46232, Amana Tool Solid Carbide Spiral Flute Roughing/Finishing with Chipbreaker 1/2" Dia x 1-1/8" x 1/2" Shank Downcut, 3-Flute Router Bit \$143.44

Thank you for shopping with us!

Amana Tool Solid Carbide Spiral Flute Roughing/Finishing with Chipbreaker 1/2" Dia x 1-1/8" x 1/2" Shank Downcut, 3-Flute Router Bit has a small chipbreaker that improves the quality of the cut. It will leave a small striated finish. For massive wood only.