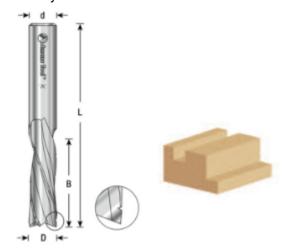

## Item #46232, Amana Tool Solid Carbide Spiral Flute Roughing/Finishing with Chipbreaker 1/2" Dia x 1-1/8" x 1/2" Shank Downcut, 3-Flute Router Bit \$143.44

Thank you for shopping with us!

Amana Tool Solid Carbide Spiral Flute Roughing/Finishing with Chipbreaker 1/2" Dia x 1-1/8" x 1/2" Shank Downcut, 3-Flute Router Bit has a small chipbreaker that improves the quality of the cut. It will leave a small striated finish. For massive wood only.

| SPECIFICATIONS               |            |
|------------------------------|------------|
| Manufacturer                 | Amana Tool |
| Diameter                     | 1/2 in     |
| Cut Height, Length, or Width | 1 1/8 in   |
| Flute Geometry               | Downcut    |
| Flute                        | 3          |
| Overall Length               | 3 in       |
| Shank                        | 1/2 in     |