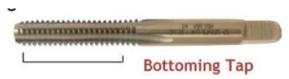

## Item #46203, Viking Drill & Tool Super Premium HSS Straight Flute Bottoming Style Hand Taps Type 25-UBN -TiN

Bottoming: Generates the thread to the bottom of blind holes.

| SPECIFICATIONS   |                     |
|------------------|---------------------|
| Manufacturer     | Viking Drill & Tool |
| D / H / GH Limit | Н3                  |
| Flute            | 4                   |
| Size             | 1/213               |