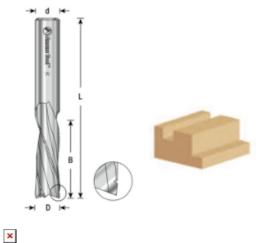

## Edge of Arlington Saw & Tool, Inc.

124 South Collins Arlington, TX 76010 Phone:817-461-7171 • Fax: 817-795-6651 Toll Free: 888-461-7171 Email: info@eoasaw.com Website: www.eoasaw.com

Item #46134, Amana Tool Solid Carbide Spiral Flute Roughing/Finishing with Chipbreaker 1/2" Dia x 1-5/8" x 1/2" Shank Upcut, 3-Flute Router Bit \$158.81

Thank you for shopping with us!

Amana Tool Solid Carbide Spiral Flute Roughing/Finishing with Chipbreaker 1/2" Dia x 1-5/8" x 1/2" Shank Upcut, 3-Flute Router Bit has a small chipbreaker that improves the quality of the cut. It will leave a small striated finish. For massive wood only.

| SPECIFICATIONS               |            |
|------------------------------|------------|
| Manufacturer                 | Amana Tool |
| Diameter                     | 1/2 in     |
| Cut Height, Length, or Width | 1 5/8 in   |
| Flute Geometry               | Upcut      |
| Flute                        | 4          |
| Overall Length               | 3 1/2 in   |
| Shank                        | 1/2 in     |