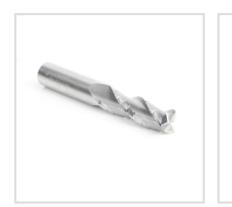

## Edge of Arlington Saw & Tool, Inc.

124 South Collins Arlington, TX 76010 Phone:817-461-7171 • Fax: 817-795-6651 Toll Free: 888-461-7171 Email: info@eoasaw.com Website: www.eoasaw.com

Item #46134, Amana Tool Solid Carbide Spiral Flute Roughing/Finishing with Chipbreaker 1/2" Dia x 1-5/8" x 1/2" Shank Upcut, 3-Flute Router Bit \$158.81

Thank you for shopping with us!

Amana Tool Solid Carbide Spiral Flute Roughing/Finishing with Chipbreaker 1/2" Dia x 1-5/8" x 1/2" Shank Upcut, 3-Flute Router Bit has a small chipbreaker that improves the quality of the cut. It will leave a small striated finish. For massive wood only.

| SPECIFICATIONS               |            |
|------------------------------|------------|
| Manufacturer                 | Amana Tool |
| Diameter                     | 1/2 in     |
| Cut Height, Length, or Width | 1 5/8 in   |
| Flute Geometry               | Upcut      |
| Flute                        | 4          |
| Overall Length               | 3 1/2 in   |
| Shank                        | 1/2 in     |