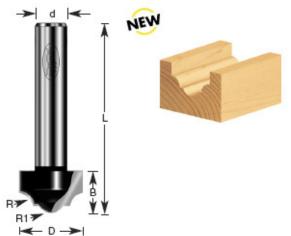

## Item #460-16, Amana Professional Quality 1 in Dia, 13/64 in Radius Classical Groove Router Bit \$47.25

Thank you for shopping with us! 1/2" Shank 2 Flute Professional Quality Carbide-Tipped

| SPECIFICATIONS               |            |
|------------------------------|------------|
| Manufacturer                 | Amana Tool |
| Diameter                     | 1 in       |
| Cut Height, Length, or Width | 11/16 in   |
| Flute                        | 2          |
| Overall Length               | 3 in       |
| Radius                       | 13/64 in   |
| R1/Radius                    | 1/4 in     |
| Shank                        | 1/2 in     |