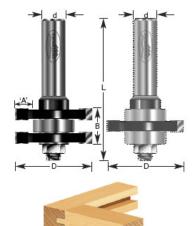

## Item #460-10, Amana Professional Quality Tongue & Groove Assembly \$54.25

Thank you for shopping with us! One bit set includes: 2 cutters, 2 bearings, and 1 arbor For 5/8" materials 1/2" Shank 2 Flute with ball bearing guide Professional Quality Carbide-Tipped Use in a tablemounted router. Not for use in a handheld router!

| SPECIFICATIONS               |                                                                                           |
|------------------------------|-------------------------------------------------------------------------------------------|
| Manufacturer                 | Amana Tool                                                                                |
| Diameter                     | 1 5/8 in                                                                                  |
| Bearing(s)                   | 47708, Amana Tool Steel Ball Bearing Guide 7/8 Overall Dia x 5/16 Inner Dia x 9/32 Height |
| Cut Depth                    | 3/8 in                                                                                    |
| Cut Height, Length, or Width | 3/4 in                                                                                    |
| Flute                        | 2                                                                                         |
| Includes                     | 2 cutters, 2 bearings, and 1 arbor                                                        |
| Overall Length               | 3 in                                                                                      |
| RPM                          | 18,000                                                                                    |
| Shank                        | 1/2 in                                                                                    |