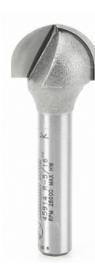

## Item #45914, Amana Tool Carbide-Tipped Core Box 5/16" Radius x 5/8" Dia x 7/16" x 1/4" Shank \$34.24

Thank you for shopping with us!

Cut half-round grooves for fluted moldings, columns, millwork, and signs using a core box bit. Used with an edge guide, it can cut coves. Can be used with handheld, tablemounted, and CNC routers.

Perfect for juice groove in cutting boards.

Excellent for cutting: High Density Urethane (HDU Board), Laminate, MDF, Softwood/Hardwood, Veneered Plywood

| SPECIFICATIONS               |             |
|------------------------------|-------------|
| Manufacturer                 | Amana Tool  |
| Diameter                     | 5/8 in      |
| Cut Height, Length, or Width | 7/16 in     |
| Flute                        | 2           |
| Bearing(s)                   | <del></del> |
| Knives                       |             |
| Note                         | <del></del> |
| Overall Length               | 1 5/8 in    |

| SPECIFICATIONS |         |
|----------------|---------|
| Radius         | 5/16 in |
| Shank          | 1/4 in  |