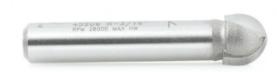

## Item #45906, Amana Tool Carbide-Tipped Core Box 3/16" Radius x 3/8" Dia x 1/4" x 1/4" Shank \$32.63

Thank you for shopping with us!

Cut half-round grooves for fluted moldings, columns, millwork, and signs using a core box bit. Used with an edge guide, it can cut coves. Can be used with handheld, table-mounted, and CNC routers.

Perfect for juice groove in cutting boards.

Excellent for cutting: High Density Urethane (HDU Board), Laminate, MDF, Softwood/Hardwood, Veneered Plywood

| SPECIFICATIONS               |            |
|------------------------------|------------|
| Manufacturer                 | Amana Tool |
| Diameter                     | 3/8 in     |
| Cut Height, Length, or Width | 1/4 in     |
| Flute                        | 2          |
| Bearing(s)                   |            |
| Knives                       |            |
| Note                         |            |
| Overall Length               | 1 1/2 in   |
| Radius                       | 3/16 in    |
| Shank                        | 1/4 in     |