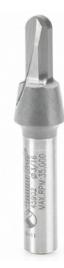

## Item #45902, Amana Tool Solid Carbide (Brazed To Steel Shank) Core Box 3/32" Radius x 3/16" Dia x 1/2" x 1/4" Shank \$29.25

Thank you for shopping with us!

Cut half-round grooves for fluted moldings, columns, millwork, and signs using a core box bit. Used with an edge guide, it can cut coves. Can be used with handheld, table-mounted, and CNC routers.

#45902 is solid carbide (brazed to steel shank).

Perfect for juice groove in cutting boards.

Excellent for cutting: High Density Urethane (HDU Board), Laminate, MDF, Softwood/Hardwood, Veneered Plywood

## SPECIFICATIONS

| Amana Tool |
|------------|
| 3/16 in    |
| 1/2 in     |
| 2          |
|            |
|            |
|            |

| SPECIFICATIONS |                                                 |
|----------------|-------------------------------------------------|
| Note           | 45902 is solid carbide (brazed to steel shank). |
| Overall Length | 1 3/4 in                                        |
| Radius         | 3/32 in                                         |
| Shank          | 1/4 in                                          |