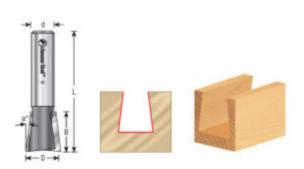

## Item #45808, Amana Tool 7° Angle Dovetail Carbide-Tipped 5/8" D x 7/8" CH x 1/2" Shank Bit for Incra\$ \$46.54

Thank you for shopping with us! MAKE CLEAN & BEAUTIFUL DOVETAIL JOINTS! The dovetail joint is the strongest construction method for drawers, boxes, chests, and fine casework. For the Keller™ Dovetail Templates and certain Incra® applications, 7° dovetail bits are required. This angle is also used in cutting stair stringers.

| SPECIFICATIONS               |            |
|------------------------------|------------|
| Manufacturer                 | Amana Tool |
| Application                  | Incra      |
| Diameter                     | 5/8 in     |
| Cut Height, Length, or Width | 7/8 in     |
| Overall Length               | 2 5/8 in   |
| Shank                        | 1/2 in     |
| Angle                        | 7 deg      |