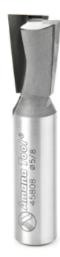

## Item #45808, Amana Tool 7° Angle Dovetail Carbide-Tipped 5/8" D x 7/8" CH x 1/2" Shank Bit for Incra\$ \$46.54

Thank you for shopping with us! MAKE CLEAN & BEAUTIFUL DOVETAIL JOINTS! The dovetail joint is the strongest construction method for drawers, boxes, chests, and fine casework. For the Keller™ Dovetail Templates and certain Incra® applications, 7° dovetail bits are required. This angle is also used in cutting stair stringers.

| SPECIFICATIONS               |            |
|------------------------------|------------|
| Manufacturer                 | Amana Tool |
| Application                  | Incra      |
| Diameter                     | 5/8 in     |
| Cut Height, Length, or Width | 7/8 in     |
| Overall Length               | 2 5/8 in   |
| Shank                        | 1/2 in     |
| Angle                        | 7 deg      |