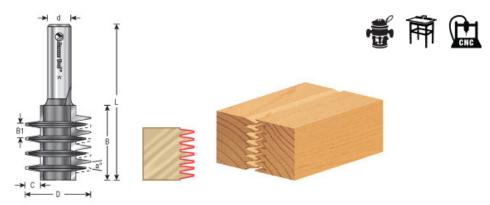

## Item #45796, Amana Tool Carbide Tipped Finger Joint 1-3/8" Dia x 1-9/16" x 1/2" Shank \$90.60

Thank you for shopping with us! Amana Tool Carbide Tipped Finger Joint 1-3/8" Dia  $\times$  1-9/16"  $\times$  1/2" Shank Cut interlocking fingers for strong end-to-end or edge-to-edge glueups with this simple bit. Setup is fast. Center the cut profile on the stock, then cut, alternating the orientation of the show face—up when cutting one workpiece and down when cutting its mate. Use in all CNC and table-mounted routers. For best results, use in a router table.

| SPECIFICATIONS               |            |
|------------------------------|------------|
| Manufacturer                 | Amana Tool |
| Diameter                     | 1 3/8 in   |
| B1                           | 21/64 in   |
| Cut Height, Length, or Width | 1 9/16 in  |
| Overall Length               | 3 in       |
| Shank                        | 1/2 in     |
| Angle                        | 14 deg     |