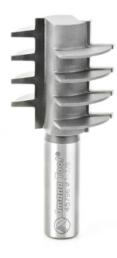

## Item #45796, Amana Tool Carbide Tipped Finger Joint 1-3/8" Dia x 1-9/16" x 1/2" Shank \$90.60

Thank you for shopping with us! Amana Tool Carbide Tipped Finger Joint 1-3/8" Dia  $\times$  1-9/16"  $\times$  1/2" Shank Cut interlocking fingers for strong end-to-end or edge-to-edge glueups with this simple bit. Setup is fast. Center the cut profile on the stock, then cut, alternating the orientation of the show face—up when cutting one workpiece and down when cutting its mate. Use in all CNC and table-mounted routers. For best results, use in a router table.

| SPECIFICATIONS               |            |
|------------------------------|------------|
| Manufacturer                 | Amana Tool |
| Diameter                     | 1 3/8 in   |
| B1                           | 21/64 in   |
| Cut Height, Length, or Width | 1 9/16 in  |
| Overall Length               | 3 in       |
| Shank                        | 1/2 in     |
| Angle                        | 14 deg     |