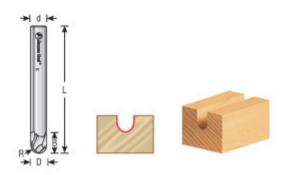

## Item #45784, Amana Tool Solid Carbide Bottom Round 1/8" Radius x 1/4" Dia x 3/8" x 1/4' Shank \$71.48

Thank you for shopping with us! Developed for producing round bottomed grooves in hardwood and softwood, plywood and composition material. Used for engraving and carving.

| SPECIFICATIONS               |            |
|------------------------------|------------|
| Manufacturer                 | Amana Tool |
| Diameter                     | 1/4 in     |
| Cut Height, Length, or Width | 3/8 in     |
| Flute                        | 3          |
| Overall Length               | 2 1/2 in   |
| Radius                       | 1/8 in     |
| Shank                        | 1/4 in     |