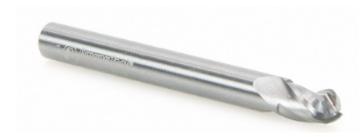

## Item #45784, Amana Tool Solid Carbide Bottom Round 1/8" Radius x 1/4" Dia x 3/8" x 1/4' Shank \$71.48

Thank you for shopping with us! Developed for producing round bottomed grooves in hardwood and softwood, plywood and composition material. Used for engraving and carving.

| SPECIFICATIONS               |            |
|------------------------------|------------|
| Manufacturer                 | Amana Tool |
| Diameter                     | 1/4 in     |
| Cut Height, Length, or Width | 3/8 in     |
| Flute                        | 3          |
| Overall Length               | 2 1/2 in   |
| Radius                       | 1/8 in     |
| Shank                        | 1/4 in     |