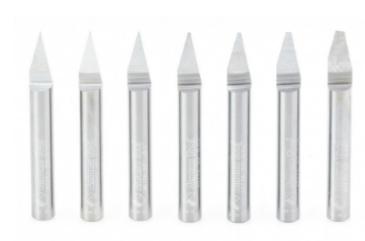

## Item #45779, Amana Tool Solid Carbide 30° Engraving 7-Piece Set 0.005 to 0.090 Signmaking \$228.00

Thank you for shopping with us! For extra-fine carving and lettering details for signmaking. These tools are used for wood, plastic, aluminum, and solid surface materials. Warning: Maximum RPM=28,007

| SPECIFICATIONS |                               |
|----------------|-------------------------------|
| Manufacturer   | Amana Tool                    |
| Flute          | 1                             |
| Overall Length | 2 1/4 in                      |
| Part Descp.    | 7 piece set                   |
| Shank          | 1/4 in                        |
| RPM            | Warning: Maximum RPM = 28,000 |
| Tip/Point      | 0.005 to 0.090                |
| Angle          | 30 deg                        |