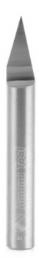

## Item #45777, Amana Tool Solid Carbide 30° Engraving 0.090 Tip Width x 1/4" Shank Signmaking \$36.11

Thank you for shopping with us! For extra-fine carving and lettering details for signmaking. These tools are used for wood, plastic, aluminum, and solid surface materials. Warning: Maximum RPM=28,006

| SPECIFICATIONS |                               |
|----------------|-------------------------------|
| Manufacturer   | Amana Tool                    |
| Flute          | 1                             |
| Overall Length | 2 1/4 in                      |
| Part Descp.    |                               |
| Shank          | 1/4 in                        |
| RPM            | Warning: Maximum RPM = 28,000 |
| Tip/Point      | 0.090 in                      |
| Angle          | 30 deg                        |