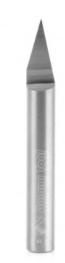

## Item #45776, Amana Tool Solid Carbide 30° Engraving 0.060 Tip Width x 1/4" Shank Signmaking \$36.11

Thank you for shopping with us! For extra-fine carving and lettering details for signmaking. These tools are used for wood, plastic, aluminum, and solid surface materials. Warning: Maximum RPM=28,005

| SPECIFICATIONS |                               |
|----------------|-------------------------------|
| Manufacturer   | Amana Tool                    |
| Flute          | 1                             |
| Overall Length | 2 1/4 in                      |
| Part Descp.    |                               |
| Shank          | 1/4 in                        |
| RPM            | Warning: Maximum RPM = 28,000 |
| Tip/Point      | 0.060 in                      |
| Angle          | 30 deg                        |