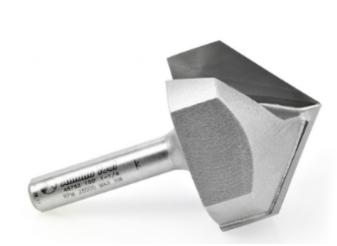

## Item #45752, Amana Tool Carbide-Tipped V-Groove 100 Deg x 1 1/4" Dia x 53/64" CH x 1/4" Shank \$90.49

Thank you for shopping with us! Cut decorative V-Grooves and lettering on signs with these V-Groove bits. Use with an edge guide to chamfer and bevel edges. Can be used with handheld, table-mounted, and CNC routers. 2 flute 60° V-Groove bit designed for lettering, signmaking, and decorative work. **Excellent for cutting:** 

- Wood
- PVC Plastic
- Sign Board
- Solid Surface
- Plywood
- Veneered Plywood
- Xanita® Board
- 20lbs High Density Urethane
- Acrylic
- Foam
- Laminate
- Melamine
- MDF/HDF

| SPECIFICATIONS               |            |
|------------------------------|------------|
| Manufacturer                 | Amana Tool |
| B1                           | 17/32 in   |
| Diameter                     | 1 1/4 in   |
| Cut Height, Length, or Width | 53/64 in   |
| Flute                        | 2          |
| Note                         |            |
| Overall Length               | 2 3/32 in  |
| Shank                        | 1/4 in     |
| Angle                        | 100 deg    |