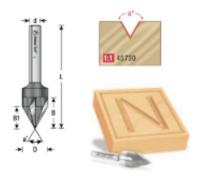

## Item #45733, Amana Tool Solid Carbide V-Groove Signmaking & Lettering 60° x 9/16" Dia x 7/16" CH x 1/2" Shank - 3 Flute

## \$86.48

Edge of Arlington offers free shipping in the United States when you choose flat rate shipping

Originally developed in Europe specifically for professional signmakers, this solid carbide bit features an extra-fine 60° point that produces a clean, precise cut. For those intricate lines, this bit is superior to standard V-Groovers. Makes crisp clean cuts in solid woods, MDF, and acrylics.

| SPECIFICATIONS               |             |
|------------------------------|-------------|
| Cut Height, Length, or Width | 1/2 in      |
| Flute                        | 3           |
| Manufacturer                 | Amana Tool  |
| Note                         |             |
| Overall Length               | 2 1/4 in    |
| Shank                        | 1/2 in      |
| Angle                        | 60 <u>°</u> |