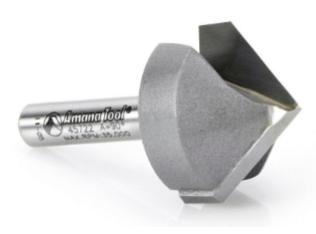

## Item #45722, Amana Tool Carbide-Tipped V-Groove 90 Deg x 1" Dia x 5/8" CH x 1/2" Shank \$72.60

Thank you for shopping with us! Cut decorative V-Grooves and lettering on signs with these V-Groove bits. Use with an edge guide to chamfer and bevel edges. Can be used with handheld, table-mounted, and CNC routers. 2 flute 60° V-Groove bit designed for lettering, signmaking, and decorative work. **Excellent for cutting:** 

- Wood
- PVC Plastic
- Sign Board
- Solid Surface
- Plywood
- Veneered Plywood
- Xanita® Board
- 20lbs High Density Urethane
- Acrylic
- Foam
- Laminate
- Melamine
- MDF/HDF

| SPECIFICATIONS               |            |
|------------------------------|------------|
| Manufacturer                 | Amana Tool |
| B1                           | 1/2 in     |
| Diameter                     | 1 in       |
| Cut Height, Length, or Width | 5/8 in     |
| Flute                        | 2          |
| Note                         |            |
| Overall Length               | 1 7/8 in   |
| Shank                        | 1/4 in     |
| Angle                        | 90 deg     |