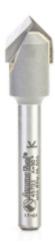

## Item #45703, Amana Tool Carbide Tipped " Zero Point" V-Groove 90º x 1/2" Dia x 1/2" CH x 1/4" Shank \$36.64

Thank you for shopping with us! Cut decorative V-grooves and lettering on signs. Use with an edge guide to chamfer and bevel edges. Excellent for cutting: 20lbs High Density Urethane, Acrylic, Composites, Composite Decking, Foam, Laminate, MDF/HDF, Melamine, Plywood, PVC Plastic, Signboard, Solid Surface, Veneered Plywood, Wood, Xanita® Board.

Amana Tool

15/64 in

| SPECIFICATIONS |
|----------------|
| Manufacturer   |
| B1             |
| Diameter       |
|                |

| Diameter                     | 1/2 in   |
|------------------------------|----------|
| Cut Height, Length, or Width | 1/2 in   |
| Flute                        | 2        |
| Overall Length               | 2 1/4 in |
| Shank                        | 1/4 in   |
| Angle                        | 90 deg   |