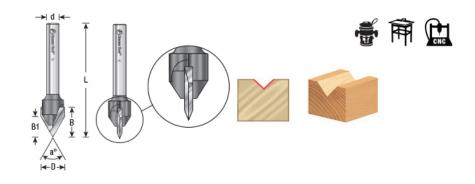

## Item #45703, Amana Tool Carbide Tipped " Zero Point" V-Groove 90º x 1/2" Dia x 1/2" CH x 1/4" Shank \$36.64

Thank you for shopping with us! Cut decorative V-grooves and lettering on signs. Use with an edge guide to chamfer and bevel edges. Excellent for cutting: 20lbs High Density Urethane, Acrylic, Composites, Composite Decking, Foam, Laminate, MDF/HDF, Melamine, Plywood, PVC Plastic, Signboard, Solid Surface, Veneered Plywood, Wood, Xanita® Board.

Amana Tool

15/64 in

| SPECIFICATIONS |
|----------------|
| Manufacturer   |
| B1             |
| Diameter       |
|                |

| Diameter                     | 1/2 in   |
|------------------------------|----------|
| Cut Height, Length, or Width | 1/2 in   |
| Flute                        | 2        |
| Overall Length               | 2 1/4 in |
| Shank                        | 1/4 in   |
| Angle                        | 90 deg   |