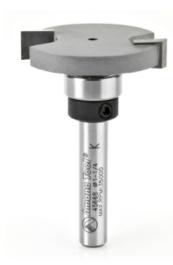

## Item #45668, Amana Tool Carbide-Tipped Flooring Straight Dedicated Cutter 1 1/4" Dia x 3/8" x 1/4" Shank with Upper BB for " Undercutting" \$60.04

Thank you for shopping with us!

Dedicated cutters with changeable bearings. These bits are designed for slotting wood flooring, inlays, and medallions.

| SPECIFICATIONS               |               |
|------------------------------|---------------|
| Manufacturer                 | Amana Tool    |
| Bearing(s)                   | 47701         |
| Diameter                     | 1 1/4 in      |
| Cut Height, Length, or Width | 1/4 in        |
| Cut Depth                    | 3/8 in        |
| Flute                        | 2             |
| Replacement Parts            | Collar #47726 |
| Overall Length               | 1 7/8 in      |
| Radius                       |               |
| Shank                        | 1/4 in        |
| Туре                         | Straight      |
| Usage/System                 | Undercutting  |