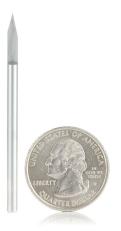

## Item #45601, Amana Tool Solid Carbide 45 Degree Engraving 0.005 Tip Width x 1/4 Inch Shank Signmaking \$39.38

Thank you for shopping with us! For extra-fine carving and lettering details for signmaking. These tools are used for wood, plastic, aluminum, and solid surface materials. Warning: Maximum RPM=28,000

| SPECIFICATIONS |                               |
|----------------|-------------------------------|
| Manufacturer   | Amana Tool                    |
| Flute          | 1                             |
| Overall Length | 2 1/4 in                      |
| Part Descp.    |                               |
| Shank          | 1/4 in                        |
| RPM            | Warning: Maximum RPM = 28,000 |
| Tip/Point      | 0.005 in                      |
| Angle          | 45 deg                        |